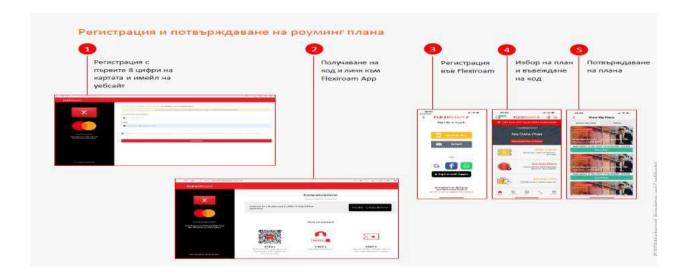

# What are the steps to activate Global Data Roaming?

The service is activated in 2 easy steps:

- 1) Sign up with your Debit Mastercard World Elite on the Flexiroam Redemption, as follows:
  - Fill in the first 8 digits of the card and your email address.
  - Get an activation code and a link to the Flexiroam mobile app.
- 2) Install and create an account in the Flexiroam mobile app:
  - Enter the activation code in the Enter a Code field;
  - Confirm the relevant roaming plan.