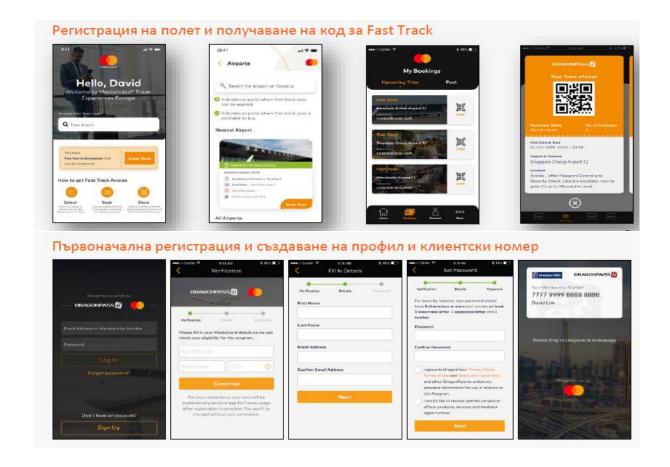

# What are the steps to activate Fast Track?

- Download the Mastercard Travel Experiences (MTE) mobile app by DragonPass or log in to travelexperiences.mastercard.com;
- 2) Register with your Mastercard World Elite;
- 3) A few days before a trip (so that there are more possible time slots), log in to the application/site and choose:
  - Airport;
  - number of passengers;
  - time period in which you will be at the airport and will go through the checks.
- 4) Confirm the price (between EUR 3.50 and EUR 17) and receive a Fast Track code in the app or by email;
- 5) At the designated Fast Track area of the airport, present your code for fast track.